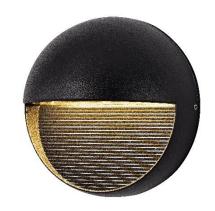

# Wall Mount, Outdoor

# Housing

Die-cast Aluminum with Powder Coated Finish

Finish Options: -05 Black, -30 Oil Rubbed Bronze, -08 Gray

**Good for Wet Location Applications** 

### Optical

Shade: Frosted Glass